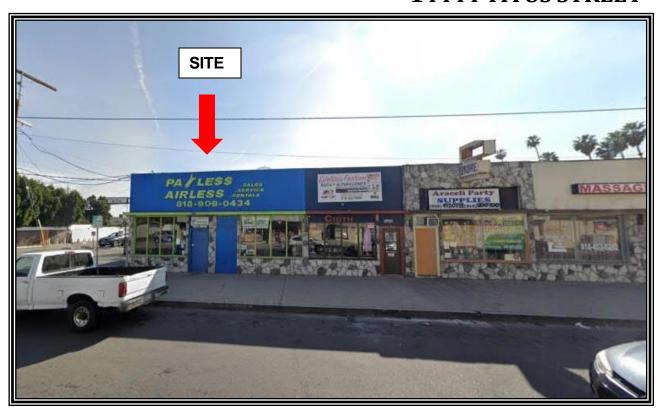

## Prime Van Nuys Commercial/Retail Space for Lease 14444 TITUS STREET

**LOCATION:** 14444 Titus Street, Van Nuys, Ca 91402

SIZE/RENTAL RATE: 1,440 +/- square feet @ \$2,750.00 per month, MG

**AVAILABLE:** Immediate

**PARKING:** Excellent parking in rear along with ample street

parking available

**COMMENTS:** \*Located at the SEC of Van Nuys Blvd and Titus

Street

\*Great street visibility near the busy intersection of

Roscoe and Van Nuys Boulevards

\*Walking distance to many area amenities